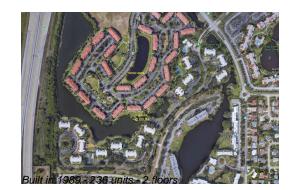

#### **Building Information**

| Number of units:                         | 236 |
|------------------------------------------|-----|
| Number of active listings for rent:      | 0   |
| Number of active listings for sale:      | 9   |
| Building inventory for sale:             | 3%  |
| Number of sales over the last 12 months: | 10  |
| Number of sales over the last 6 months:  | 5   |
| Number of sales over the last 3 months:  | 1   |