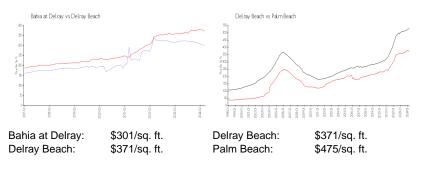

#### **Inventory for Sale**

| Bahia at Delray | 4% |
|-----------------|----|
| Delray Beach    | 3% |
| Palm Beach      | 3% |

#### Avg. Time to Close Over Last 12 Months

| Bahia at Delray | 46 days |
|-----------------|---------|
| Delray Beach    | 54 days |
| Palm Beach      | 56 days |