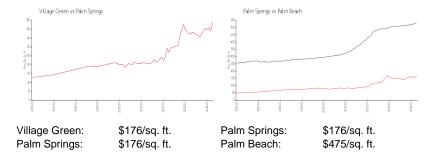

#### **Recent Sales**

| Unit # | Size      | Closing Date | Sale Price | PPSF  |
|--------|-----------|--------------|------------|-------|
| 121    | 757 sq ft | May 2024     | \$120,000  | \$159 |
| 208    | 825 sq ft | Apr 2024     | \$145,000  | \$176 |
| 303    | 825 sq ft | Mar 2024     | \$130,000  | \$158 |
| 319    | 757 sq ft | Feb 2024     | \$125,000  | \$165 |
| 108    | 825 sa ft | Jan 2024     | \$130.000  | \$158 |