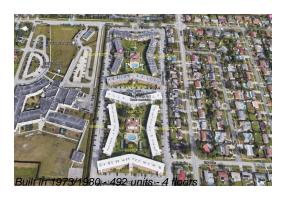

The above valuated price is a baseline figure that does not take into account any specific renovation, upgrade, split, merge, or deterioration of the unit.

Number of units: 492 Number of active listings for rent: Number of active listings for sale: 16 Building inventory for sale: 3% Number of sales over the last 12 months: 17 Number of sales over the last 6 months: Number of sales over the last 3 months: