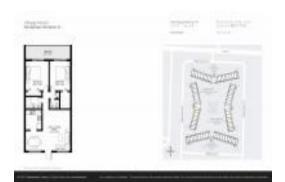

# Unit 500 Village Green Cir W # D311 - Village Green

500 Village Green Cir W # D311 - 555 Purdy Ln, Palm Springs, FL, Palm Beach 334611

#### **Unit Information**

RX-10973312 MLS Number: Status: Active 825 Sq ft. Size: Bedrooms: 2 Full Bathrooms: 1 Half Bathrooms: 1

Parking Spaces: Assigned, Vehicle Restrictions

View: Pool List Price: \$152,000 List PPSF: \$184 Valuated Price: \$146,000 Valuated PPSF: \$177