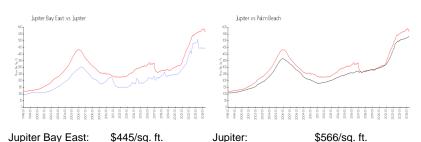

 Valuated Price:
 \$562,000

 Valuated PPSF:
 \$450

The above valuated price is a baseline figure that does not take into account any specific renovation, upgrade, split, merge, or deterioration of the unit.

### **Market Information**

Palm Beach:

\$476/sq. ft.

Inventory for Sale

Jupiter:

Jupiter Bay East2%Jupiter3%Palm Beach3%

# Avg. Time to Close Over Last 12 Months

\$566/sq. ft.

Jupiter Bay East76 daysJupiter67 daysPalm Beach57 days