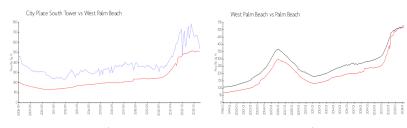

City Place South \$536/sq. ft. West Palm Beach: \$511/sq. ft.

Tower:

West Palm Beach: \$511/sq. ft. Palm Beach: \$475/sq. ft.

## **Inventory for Sale**

City Place South Tower 8% West Palm Beach 4% Palm Beach 3%

#### Avg. Time to Close Over Last 12 Months

City Place South Tower 78 days West Palm Beach 52 days Palm Beach 56 days