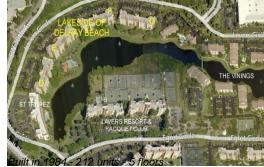

#### **Building Information**

| Number of units:                         | 212 |
|------------------------------------------|-----|
| Number of active listings for rent:      | 10  |
| Number of active listings for sale:      | 7   |
| Building inventory for sale:             | 3%  |
| Number of sales over the last 12 months: | 11  |
| Number of sales over the last 6 months:  | 9   |
| Number of sales over the last 3 months:  | 5   |

## **Building Association Information**

Lakeside of Delray Beach 1915 Lavers Circle Suite E-106 Delray Beach FL 33444 (561) 278-8558

http://lakeside-delraybeach.com/