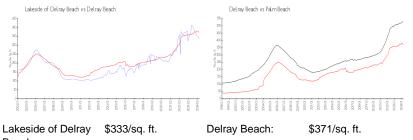

## **Market Information**

| Lakeside of Dellay | φυυυ/ση. π.   |
|--------------------|---------------|
| Beach:             |               |
| Delray Beach:      | \$371/sq. ft. |

Palm Beach:

\$475/sq. ft.