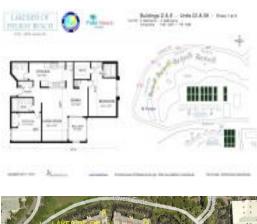

#### **Unit Information**

| MLS Number:<br>Status:<br>Size:<br>Bedrooms:<br>Full Bathrooms:<br>Half Bathrooms:<br>Parking Spaces: | RX-10973363<br>Active<br>1,249 Sq ft.<br>2<br>0 |
|-------------------------------------------------------------------------------------------------------|-------------------------------------------------|
| View:                                                                                                 | Garden,Lake                                     |
| Rental Price:                                                                                         | \$3,300                                         |
| List PPSF:                                                                                            | \$3                                             |
| Valuated Price:                                                                                       | \$297,000                                       |
| Valuated PPSF:                                                                                        | \$280                                           |