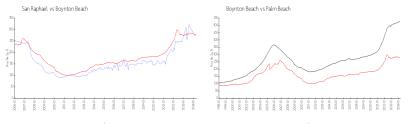

#### **Market Information**

| San Raphael:   | \$274/sq. ft. | Boynton Beach: | \$276/sq. ft. |
|----------------|---------------|----------------|---------------|
| Boynton Beach: | \$276/sq. ft. | Palm Beach:    | \$475/sq. ft. |