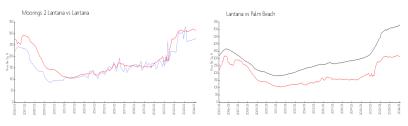

### **Market Information**

Moorings 2 Lantana: \$279/sq. ft. Lantana: \$313/sq. ft. Lantana: \$313/sq. ft. Palm Beach: \$475/sq. ft.