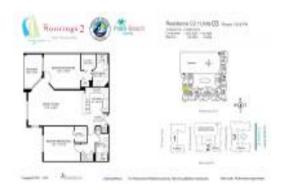

### **Unit Information**

 MLS Number:
 RX-10973428

 Status:
 Active

 Size:
 1,265 Sq ft.

 Bedrooms:
 2

Bedrooms: 2
Full Bathrooms: 2
Half Bathrooms: 0

 Parking Spaces:
 Assigned

 View:
 City