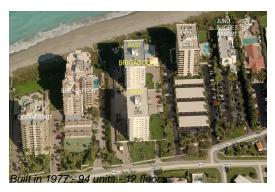

### **Building Information**

Valuated PPSF:

Number of units: 94
Number of active listings for rent: 1
Number of active listings for sale: 13
Building inventory for sale: 13%
Number of sales over the last 12 months: 14
Number of sales over the last 6 months: 8
Number of sales over the last 3 months: 6