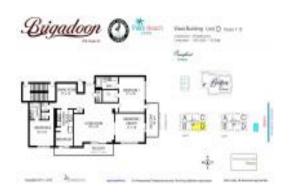

# Unit E-2-D - Brigadoon

E-2-D - 500 Ocean Dr, Juno Beach, FL, Palm Beach 33408

#### **Unit Information**

 MLS Number:
 RX-10973449

 Status:
 Active

 Size:
 1,851 Sq ft.

Bedrooms: 3
Full Bathrooms: 2
Half Bathrooms: 1

Parking Spaces: 2+ Spaces, Assigned, Covered, Garage -

 Building

 View:
 Ocean,Pool