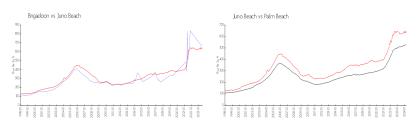

#### **Market Information**

Brigadoon: \$656/sq. ft. Juno Beach: \$642/sq. ft. Juno Beach: \$42/sq. ft. Palm Beach: \$475/sq. ft.