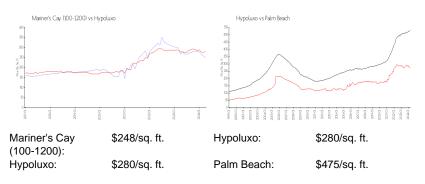

$214,000 \$247

The above valuated price is a baseline figure that does not take into account any specific renovation, upgrade, split, merge, or deterioration of the unit.

#### **Building Information**

| Number of units: 2                         | 240 |
|--------------------------------------------|-----|
| Number of active listings for rent: 0      | )   |
| Number of active listings for sale:        | 14  |
| Building inventory for sale: 5             | 5%  |
| Number of sales over the last 12 months: 1 | 11  |
| Number of sales over the last 6 months: 3  | 3   |
| Number of sales over the last 3 months: 1  | 1   |

## **Building Association Information**

Mariner's cay condos and townhomes Address: 1200 Scotia Dr #206, Hypoluxo, FL 33462 Phone: +1 561-588-1117

# Market Information



### **Inventory for Sale**

| Mariner's Cay (100-1200) | 6% |
|--------------------------|----|
| Hypoluxo                 | 2% |
| Palm Beach               | 3% |

# Avg. Time to Close Over Last 12 Months

| Mariner's Cay (100-1200) | 68 days |
|--------------------------|---------|
| Hypoluxo                 | 64 days |
| Palm Beach               | 56 days |