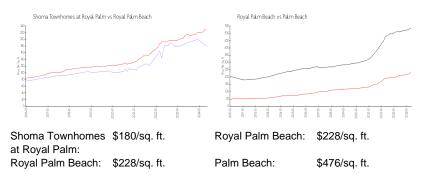

#### **Inventory for Sale**

| Shoma Townhomes at Royal Palm | 4% |
|-------------------------------|----|
| Royal Palm Beach              | 1% |
| Palm Beach                    | 3% |

## Avg. Time to Close Over Last 12 Months

| Shoma Townhomes at Royal Palm | 36 days |
|-------------------------------|---------|
| Royal Palm Beach              | 32 days |
| Palm Beach                    | 57 days |