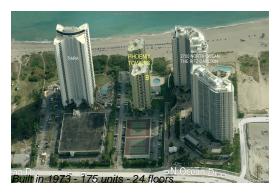

#### **Building Information**

Number of units: 175
Number of active listings for rent: 0
Number of active listings for sale: 11
Building inventory for sale: 6%
Number of sales over the last 12 months: 15
Number of sales over the last 6 months: 9
Number of sales over the last 3 months: 4

#### **Building Association Information**

Phoenix Towers Condominium 2800 N Ocean Dr, Riviera Beach, FL 33404, Phone:(561) 844-8623