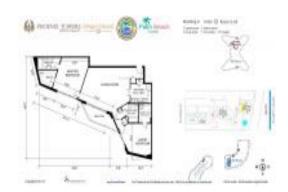

# **Unit A-17B - Phoenix Towers**

A-17B - 2800 N Ocean Dr, Singer Island, FL, Palm Beach 33404

#### **Unit Information**

MLS Number: RX-10973513
Status: Active
Size: 1,219 Sq ft.

Bedrooms: 2
Full Bathrooms: 2
Half Bathrooms: 0

Parking Spaces: Assigned,Guest View: City,Intracoastal

 Rental Price:
 \$3,250