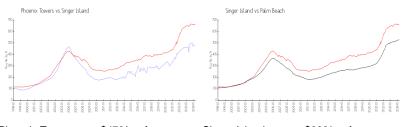

### **Market Information**

Phoenix Towers: \$478/sq. ft. Singer Island: \$662/sq. ft. Singer Island: \$475/sq. ft. Palm Beach: \$475/sq. ft.