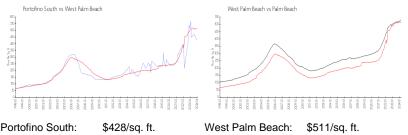

#### **Market Information**

| Portofino South: \$428 | sq.π. v    | /vest Paim Beach: | ຈວ⊺ i/sq. it. |
|------------------------|------------|-------------------|---------------|
| West Palm Beach: \$511 | /sq. ft. F | Palm Beach:       | \$475/sq. ft. |