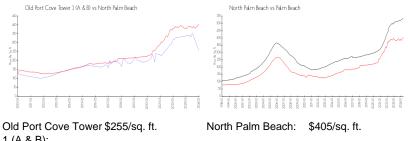

## **Market Information**

Palm Beach:

\$476/sq. ft.

| 1 (A & B):        |               |
|-------------------|---------------|
| North Palm Beach: | \$405/sq. ft. |