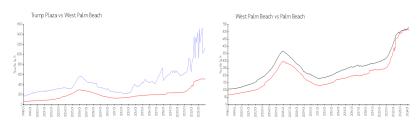

#### **Market Information**

Trump Plaza: \$1124/sq. ft. West Palm Beach: \$511/sq. ft. West Palm Beach: \$475/sq. ft. Palm Beach: \$475/sq. ft.