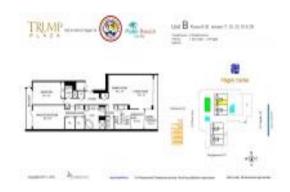

# Unit 24B - Trump Plaza

24B - 525 S Flagler Dr, West Palm Beach, FL, Palm Beach 33401

#### **Unit Information**

 MLS Number:
 RX-10973549

 Status:
 Active

 Size:
 2,156 Sq ft.

 Bedrooms:
 2

Full Bathrooms: 2
Half Bathrooms: 0
Parking Spaces:

View: Bay,City,Intracoastal,Ocean

 Rental Price:
 \$14,000