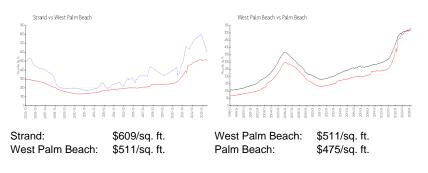

#### **Inventory for Sale**

| Strand          | 1% |
|-----------------|----|
| West Palm Beach | 4% |
| Palm Beach      | 3% |

## Avg. Time to Close Over Last 12 Months

| Strand          | 42 days |
|-----------------|---------|
| West Palm Beach | 52 days |
| Palm Beach      | 56 days |