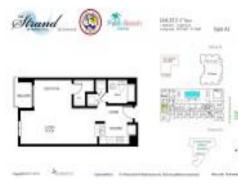

# **Unit Information**

| MLS Number:     | RX-10973560                 |
|-----------------|-----------------------------|
| Status:         | Active                      |
| Size:           | 553 Sq ft.                  |
| Bedrooms:       | 1                           |
| Full Bathrooms: | 1                           |
| Half Bathrooms: | 0                           |
| Parking Spaces: | Assigned, Garage - Building |
| View:           | City                        |
| Rental Price:   | \$2,150                     |
| List PPSF:      | \$4                         |
| Valuated Price: | \$294,000                   |
| Valuated PPSF:  | \$532                       |