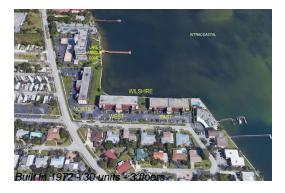

# Unit 206 - Wilshire East

206 - 400 Wilma Cir, Riviera Beach, FL, Palm Beach 33404

#### **Building Information**

Number of units: 30
Number of active listings for rent: 0
Number of active listings for sale: 0
Building inventory for sale: 0%
Number of sales over the last 12 months: 2
Number of sales over the last 6 months: 1
Number of sales over the last 3 months: 1