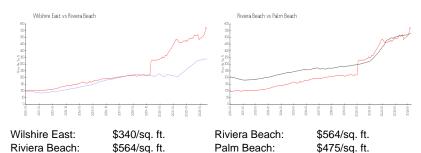

 Rental Price:
 \$1,900

 List PPSF:
 \$3

 Valuated Price:
 \$237,000

 Valuated PPSF:
 \$340

The above valuated price is a baseline figure that does not take into account any specific renovation, upgrade, split, merge, or deterioration of the unit.

### **Inventory for Sale**

Wilshire East 0%
Riviera Beach 3%
Palm Beach 3%

# Avg. Time to Close Over Last 12 Months

Wilshire East 50 days Riviera Beach 79 days Palm Beach 56 days