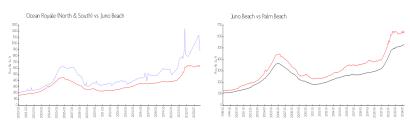

### **Market Information**

Juno Beach:

\$642/sq. ft.

Ocean Royale (North \$876/sq. ft.

& South):

Juno Beach: \$642/sq. ft. Palm Beach: \$475/sq. ft.

### **Inventory for Sale**

Ocean Royale (North & South) 3% Juno Beach 2% Palm Beach 3%

### Avg. Time to Close Over Last 12 Months

Ocean Royale (North & South) 144 days
Juno Beach 92 days
Palm Beach 56 days