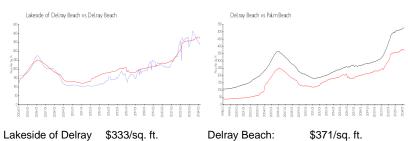

## **Market Information**

Lakeside of Delray \$333/sq. ft.

Beach:

Palm Beach: \$475/sq. ft. Delray Beach: \$371/sq. ft.