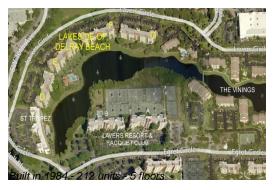

### **Building Information**

Number of units: 212 Number of active listings for rent: 10 Number of active listings for sale: 7 Building inventory for sale: 3% Number of sales over the last 12 months: Number of sales over the last 6 months: Number of sales over the last 3 months:

## **Building Association Information**

Lakeside of Delray Beach 1915 Lavers Circle Suite E-106 Delray Beach FL 33444 (561) 278-8558

http://lakeside-delraybeach.com/