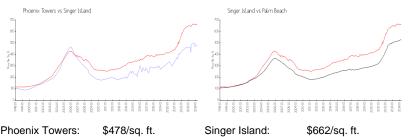

#### **Market Information**

| Phoenix Towers: | \$478/sq. ft. | Singer Island: | \$662/sq. ft. |
|-----------------|---------------|----------------|---------------|
| Singer Island:  | \$662/sq. ft. | Palm Beach:    | \$475/sq. ft. |