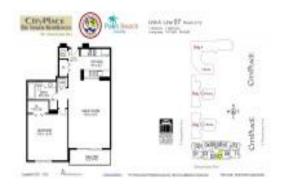

# **Unit 907 - City Place Tower Residences**

907 - 651 Okeechobee Blvd, West Palm Beach, FL, Palm Beach 33401

#### **Unit Information**

| MLS Number:<br>Status:<br>Size:<br>Bedrooms:<br>Full Bathrooms:<br>Half Bathrooms:<br>Parking Spaces:<br>View: | RX-10973647<br>Active<br>705 Sq ft.<br>1<br>1 |
|----------------------------------------------------------------------------------------------------------------|-----------------------------------------------|
| Rental Price:                                                                                                  | \$2,800                                       |
| List PPSF:                                                                                                     | \$4                                           |
| Valuated Price:                                                                                                | \$366,000                                     |
| Valuated PPSF:                                                                                                 | \$490                                         |