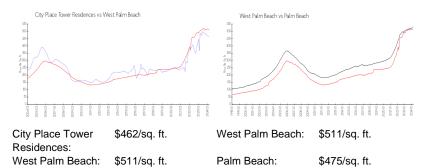

### **Market Information**

| City Place Tower Residences | 4% |
|-----------------------------|----|
| West Palm Beach             | 4% |
| Palm Beach                  | 3% |