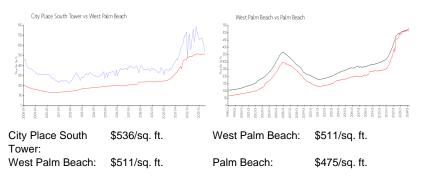

# **Market Information**

### **Inventory for Sale**

| City Place South Tower | 8% |
|------------------------|----|
| West Palm Beach        | 4% |
| Palm Beach             | 3% |

### Avg. Time to Close Over Last 12 Months

| City Place South Tower | 78 days |
|------------------------|---------|
| West Palm Beach        | 52 days |
| Palm Beach             | 56 days |