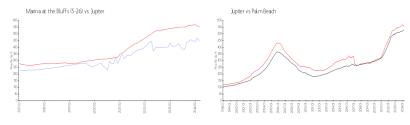

#### **Market Information**

Marina at the Bluffs \$445/sq. ft.

(5-26):

Jupiter:

\$557/sq. ft.

Jupiter: \$557/sq. ft. Palm Beach: \$475/sq. ft.