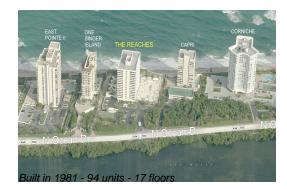

# **Building Information**

| Number of units:                         | 94 |
|------------------------------------------|----|
| Number of active listings for rent:      | 7  |
| Number of active listings for sale:      | 2  |
| Building inventory for sale:             | 2% |
| Number of sales over the last 12 months: | 1  |
| Number of sales over the last 6 months:  | 0  |
| Number of sales over the last 3 months:  | 0  |
|                                          |    |

# **Building Association Information**

Reaches Condominium Association 5280 N Ocean Drive Riviera Beach, FL 33404-2660 (561) 844-5280