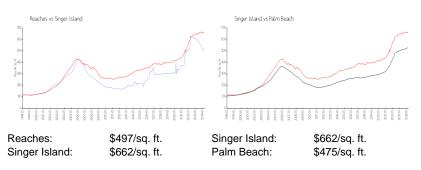

#### **Inventory for Sale**

| Reaches       | 2% |
|---------------|----|
| Singer Island | 4% |
| Palm Beach    | 3% |