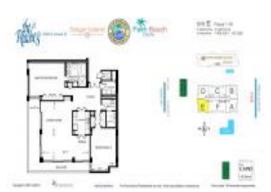

# Unit 9-E - Reaches

9-E - 5280 N Ocean Dr, Singer Island, FL, Palm Beach 33404

## **Unit Information**

| MLS Number:<br>Status:<br>Size:<br>Bedrooms:<br>Full Bathrooms:<br>Half Bathrooms:<br>Parking Spaces:<br>View:<br>List Price: | RX-10973802<br>Active Under Contract<br>1,668 Sq ft.<br>2<br>2<br>0<br>Deeded,Garage - Attached,Garage -<br>Building,Guest<br>Intracoastal,Ocean<br>\$1 050 000 |
|-------------------------------------------------------------------------------------------------------------------------------|-----------------------------------------------------------------------------------------------------------------------------------------------------------------|
| List Price:<br>List PPSF:<br>Valuated Price:                                                                                  | \$1,050,000<br>\$629                                                                                                                                            |
| Valuated PPSF:                                                                                                                | \$823,000<br>\$493                                                                                                                                              |