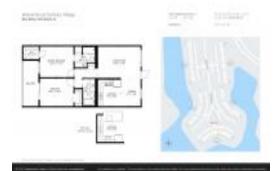

# Unit 3051 Wolverton C - Wolverton at Century Village (A to E)

3051 Wolverton C - 1081-4100 Wolverton E, Boca Raton, FL, Palm Beach 33434

#### **Unit Information**

 MLS Number:
 RX-10973811

 Status:
 Active

 Size:
 1,024 Sq ft.

Bedrooms: 2
Full Bathrooms: 2
Half Bathrooms: 0

Parking Spaces: Assigned
View: Lake
Rental Price: \$2,100
List PPSF: \$2
Valuated Price: \$164,000
Valuated PPSF: \$179