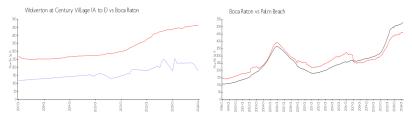

#### **Market Information**

Wolverton at Century \$179/sq. ft.

Boca Raton:

\$463/sq. ft.

Village (A to E): Boca Raton:

\$463/sq. ft.

Palm Beach:

\$475/sq. ft.

## **Inventory for Sale**

Wolverton at Century Village (A to E) 3%
Boca Raton 3%
Palm Beach 3%

## Avg. Time to Close Over Last 12 Months

Wolverton at Century Village (A to E) 57 days
Boca Raton 57 days
Palm Beach 56 days