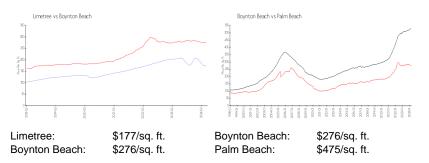

#### **Market Information**

#### Inventory for Sale

| Limetree      | 4% |
|---------------|----|
| Boynton Beach | 2% |