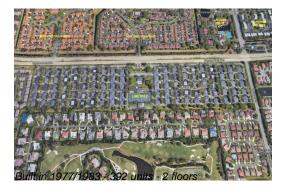

# Unit 129 - Limetree

129 - 10072-10162 46 Ave S, Boynton Beach, FL, Palm Beach 32937

#### **Building Information**

| Number of units:                         | 392 |
|------------------------------------------|-----|
| Number of active listings for rent:      | 0   |
| Number of active listings for sale:      | 17  |
| Building inventory for sale:             | 4%  |
| Number of sales over the last 12 months: | 10  |
| Number of sales over the last 6 months:  | 0   |
| Number of sales over the last 3 months:  | 0   |