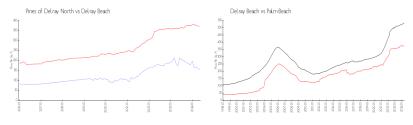

#### **Market Information**

Pines of Delray \$153/sq. ft. Delray Beach: \$371/sq. ft.

North:

Delray Beach: \$371/sq. ft. Palm Beach: \$476/sq. ft.