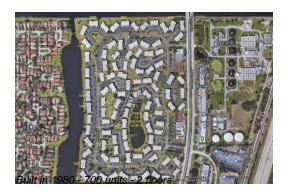

# **Building Information**

Number of units: 700
Number of active listings for rent: 0
Number of active listings for sale: 28
Building inventory for sale: 4%
Number of sales over the last 12 months: 32
Number of sales over the last 6 months: 20
Number of sales over the last 3 months: 8