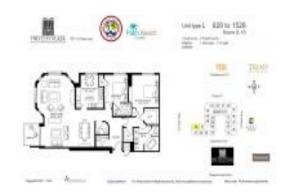

# Unit 928 - Two City Plaza

928 - 701 S Olive Av, West Palm Beach, FL, Palm Beach 33401

#### **Unit Information**

 MLS Number:
 RX-10973959

 Status:
 Active

 Size:
 1,858 Sq ft.

Bedrooms: 2 Full Bathrooms: 2 Half Bathrooms: 1

Parking Spaces: Assigned, Garage - Building, Guest, Valet

Parking Avlbl