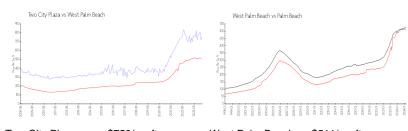

#### **Market Information**

Two City Plaza: \$753/sq. ft. West Palm Beach: \$511/sq. ft. West Palm Beach: \$475/sq. ft. Palm Beach: \$475/sq. ft.