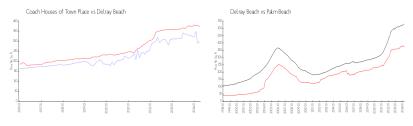

#### **Market Information**

Coach Houses of \$297/sq. ft. Delray Beach: \$371/sq. ft. Town Place:

Delray Beach: \$371/sq. ft. Palm Beach: \$475/sq. ft.