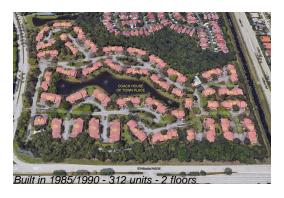

# Unit 5660 Coach House Cir # B - Coach Houses of Town Place

5660 Coach House Cir # B - 520 Coach House Cir, Delray Beach, FL, Palm Beach 33486

Number of units: 312
Number of active listings for rent: 0
Number of active listings for sale: 14
Building inventory for sale: 4%
Number of sales over the last 12 months: 15
Number of sales over the last 6 months: 9
Number of sales over the last 3 months: 6