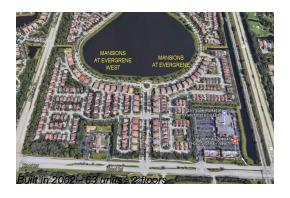

# Unit 120 Evergrene Pkwy # 4-A - Mansions at Evergrene (East)

120 Evergrene Pkwy # 4-A - 102-226 Evergrene Pkwy, Palm Beach Gardens, FL, Palm Beach 33410

# **Building Information**

Number of units: 63
Number of active listings for rent: 0
Number of active listings for sale: 2
Building inventory for sale: 3%
Number of sales over the last 12 months: 1
Number of sales over the last 6 months: 0
Number of sales over the last 3 months: 0