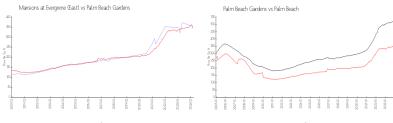

### **Market Information**

Mansions at Evergrene (East):

\$353/sq. ft.

Palm Beach Gardens: \$342/sq. ft.

Evergrene (East)
Palm Beach

Gardens:

\$342/sq. ft.

Palm Beach:

\$475/sq. ft.