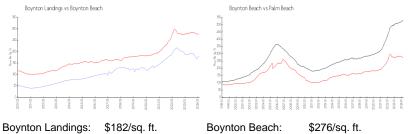

#### **Unit Information**

| MLS Number:<br>Status:<br>Size:<br>Bedrooms: | RX-10974049<br>Active<br>1,172 Sq ft.<br>2 |
|----------------------------------------------|--------------------------------------------|
| Full Bathrooms:<br>Half Bathrooms:           | 2<br>0                                     |
| Parking Spaces:                              | 0                                          |
| View:                                        | Garden                                     |
| Rental Price:                                | \$2,050                                    |
| List PPSF:                                   | \$2                                        |
| Valuated Price:                              | \$191,000                                  |
| Valuated PPSF:                               | \$182                                      |

## **Market Information**

Palm Beach:

Boynton Beach: \$27

\$276/sq. ft.

\$276/sq. ft. \$475/sq. ft.