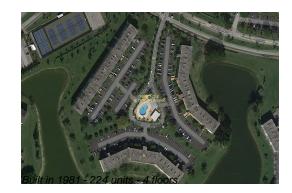

### **Building Information**

| Number of units:                         | 224 |
|------------------------------------------|-----|
| Number of active listings for rent:      | 0   |
| Number of active listings for sale:      | 10  |
| Building inventory for sale:             | 4%  |
| Number of sales over the last 12 months: | 7   |
| Number of sales over the last 6 months:  | 4   |
| Number of sales over the last 3 months:  | 2   |
|                                          |     |

### **Building Association Information**

Century Village at Boca Raton Address: 19296 Lyons Rd, Boca Raton, FL 33434 Phone: +1 561-451-1211