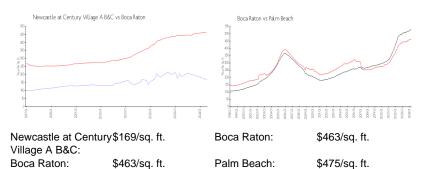

## **Unit Information**

| MLS Number:<br>Status:<br>Size:<br>Bedrooms:<br>Full Bathrooms:<br>Half Bathrooms:<br>Parking Spaces:<br>View: | RX-10974063<br>Active<br>1,024 Sq ft.<br>2<br>2<br>0 |
|----------------------------------------------------------------------------------------------------------------|------------------------------------------------------|
| Rental Price:                                                                                                  | \$1,645                                              |
| List PPSF:                                                                                                     | \$2                                                  |
| Valuated Price:                                                                                                | \$155,000                                            |
| Valuated PPSF:                                                                                                 | \$169                                                |

## **Market Information**

| Inventory | for | Sale |
|-----------|-----|------|
| meencory  | 101 | Ouic |

| Newcastle at Century Village A B&C | 4% |
|------------------------------------|----|
| Boca Raton                         | 3% |
| Palm Beach                         | 3% |

## Avg. Time to Close Over Last 12 Months

| Newcastle at Century Village A B&C | 44 days |
|------------------------------------|---------|
| Boca Raton                         | 57 days |
| Palm Beach                         | 56 days |