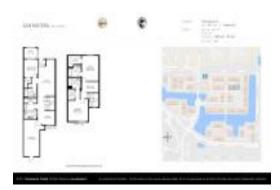

# Unit 2804 Sarento PI # 109 - San Matera the Gardens (30 blocks)

2804 Sarento Pl # 109 - 2724-2730 Anzio Ct, Palm Beach Gardens, FL, Palm Beach 33410

## **Unit Information**

| MLS Number:     | RX-10974070             |
|-----------------|-------------------------|
| Status:         | Active                  |
| Size:           | 1,865 Sq ft.            |
| Bedrooms:       | 3                       |
| Full Bathrooms: | 3                       |
| Half Bathrooms: | 0                       |
| Parking Spaces: | Garage - Attached, Open |
| View:           | Other                   |
| List Price:     | \$399,000               |
| List PPSF:      | \$214                   |
| Valuated Price: | \$453,000               |
| Valuated PPSF:  | \$272                   |