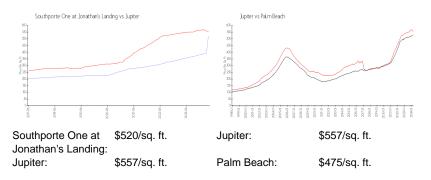

Date<br>Apr 2024<br>Apr 2024 | Sale Price<br>\$805,000<br>\$1,300,000 | PPSF<br>\$457<br>\$642 |
|-----------------------|------------------------------------|--------------------------------------|----------------------------------------|------------------------|
| 202                   | 1,763 sq ft                        | Apr 2024                             | \$815,000                              | \$462                  |
| 501                   | 1,763 sq ft                        | Apr 2024                             | \$907,500                              | \$515                  |
| Ph2                   | 1,763 sq ft                        | Apr 2024                             | \$1,180,000                            | \$669                  |

#### **Market Information**



Increase they delater over the



### Inventory for Sale

| Southporte One at Jonathan's Landing | 6% |
|--------------------------------------|----|
| Jupiter                              | 3% |
| Palm Beach                           | 3% |

## Avg. Time to Close Over Last 12 Months

| Southporte One at Jonathan's Landing | 63 days |
|--------------------------------------|---------|
| Jupiter                              | 66 days |
| Palm Beach                           | 56 days |