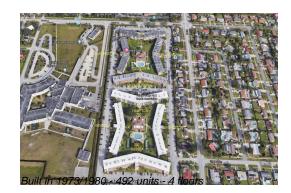

#### **Building Information**

| Number of units:                         | 492 |
|------------------------------------------|-----|
| Number of active listings for rent:      | 0   |
| Number of active listings for sale:      | 14  |
| Building inventory for sale:             | 2%  |
| Number of sales over the last 12 months: | 19  |
| Number of sales over the last 6 months:  | 8   |
| Number of sales over the last 3 months:  | 5   |