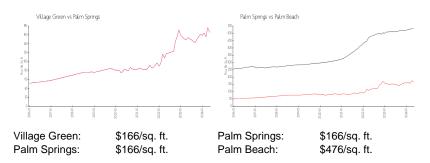

# **Unit Information**

| MLS Number:     | RX-10974125 |
|-----------------|-------------|
| Status:         | Active      |
| Size:           | 720 Sq ft.  |
| Bedrooms:       | 1           |
| Full Bathrooms: | 1           |
| Half Bathrooms: | Assigned    |
| Parking Spaces: | Garden      |
| View:           | \$119,500   |
| List Price:     | \$166       |
| List PPSF:      | \$124,000   |
| Valuated PPSF:  | \$164       |
| Valuated PPSF:  | \$164       |

The above valuated price is a baseline figure that does not take into account any specific renovation, upgrade, split, merge, or deterioration of the unit.