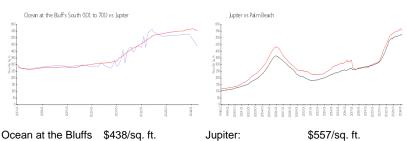

## **Market Information**

South (101 to 701):

Jupiter: \$557/sq. ft. Palm Beach: \$475/sq. ft.