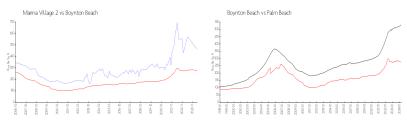

# Unit 608 - Marina Village 2

608 - 625-675 Casa Loam Blvd, Boynton Beach, FL, Palm Beach 33435

#### **Unit Information**

 MLS Number:
 RX-10974145

 Status:
 Active

 Size:
 1,505 Sq ft.

Bedrooms: 3
Full Bathrooms: 2
Half Bathrooms: 0

Parking Spaces: Assigned, Covered, Garage - Building View: Canal, City, Intracoastal, Marina, Ocean