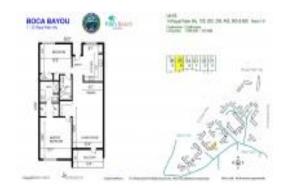

# Unit 14 Royal Palm Way # 605 - Boca Bayou 1 to 22

14 Royal Palm Way # 605 - 1 Royal Palm Wy, Boca Raton, FL, Palm Beach 33432

#### **Unit Information**

 MLS Number:
 RX-10974149

 Status:
 Active

 Size:
 1,150 Sq ft.

 Bedrooms:
 2

 Full Bathrooms:
 2

 Half Bathrooms:
 0

Parking Spaces:

 View:
 Intracoastal

 Rental Price:
 \$2,900

 List PPSF:
 \$3

 Valuated Price:
 \$389,000

 Valuated PPSF:
 \$355

The above valuated price is a baseline figure that does not take into account any specific renovation, upgrade, split, merge, or deterioration of the unit.