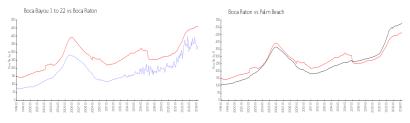

#### **Market Information**

Boca Bayou 1 to 22: \$333/sq. ft. Boca Raton: \$463/sq. ft. Boca Raton: \$463/sq. ft. Palm Beach: \$475/sq. ft.