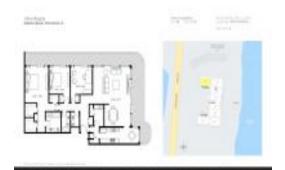

# Unit 408 - Villa Magna

408 - 2727 S Ocean Blvd, Highland Beach, FL, Palm Beach 33487

#### **Unit Information**

 MLS Number:
 RX-10974177

 Status:
 Active

 Size:
 2,475 Sq ft.

Bedrooms: 3
Full Bathrooms: 2
Half Bathrooms: 1

Parking Spaces: Assigned, Garage - Building, Guest, Under

Building, Vehicle Restrictions

View: Intracoastal,Ocean

 List Price:
 \$2,750,000

 List PPSF:
 \$1,111

 Valuated Price:
 \$2,777,000

 Valuated PPSF:
 \$1,122

The above valuated price is a baseline figure that does not take into account any specific renovation, upgrade, split, merge, or deterioration of the unit.