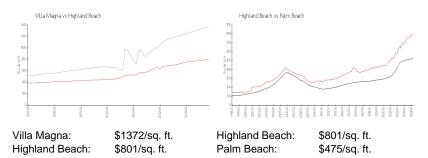

#### **Market Information**

## **Inventory for Sale**

Villa Magna 12% Highland Beach 3% Palm Beach 3%

## Avg. Time to Close Over Last 12 Months

Villa Magna 48 days Highland Beach 70 days Palm Beach 56 days