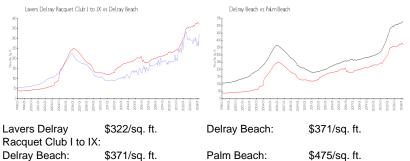

## **Market Information**

\$371/sq. ft. Palm Beach:

| Inventory | / for | Sale |
|-----------|-------|------|
| mventory  |       | Sale |

| Lavers Delray Racquet Club I to IX | 3% |
|------------------------------------|----|
| Delray Beach                       | 3% |
| Palm Beach                         | 3% |

## Avg. Time to Close Over Last 12 Months

| Lavers Delray Racquet Club I to IX | 87 days |
|------------------------------------|---------|
| Delray Beach                       | 54 days |
| Palm Beach                         | 56 days |