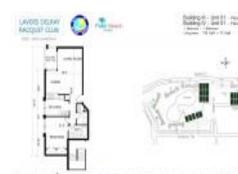

# Unit 4401 - Lavers Delray Racquet Club I to IX

4401 - 950 Egret Cir, Delray Beach, FL, Palm Beach 33444

#### **Unit Information**

| MLS Number:<br>Status:<br>Size:<br>Bedrooms:<br>Full Bathrooms:<br>Half Bathrooms: | RX-10974185<br>Active<br>758 Sq ft.<br>1<br>0 |
|------------------------------------------------------------------------------------|-----------------------------------------------|
| Parking Spaces:<br>View:                                                           | Assigned,Guest                                |
| Rental Price:<br>List PPSF:<br>Valuated Price:<br>Valuated PPSF:                   | \$1,975<br>\$3<br>\$253,000<br>\$334          |