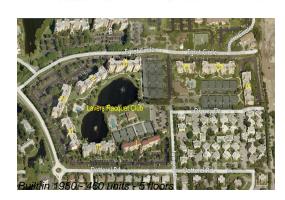

### **Building Information**

| Number of units:                         | 460 |
|------------------------------------------|-----|
| Number of active listings for rent:      | 16  |
| Number of active listings for sale:      | 16  |
| Building inventory for sale:             | 3%  |
| Number of sales over the last 12 months: | 20  |
| Number of sales over the last 6 months:  | 9   |
| Number of sales over the last 3 months:  | 5   |

#### **Building Association Information**

Lavers Of Delray Racquet Club, Delray Racquet Club Association, Inc 610 Egret Circle Delray Beach, FL 33444-7930 (561) 276-3792