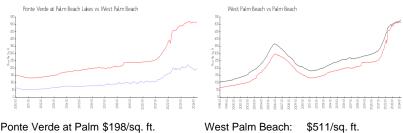

# **Market Information**

\$511/sq. ft.

Ponte Verde at Palm \$198/sq. ft.

Beach Lakes:

West Palm Beach: \$511/sq. ft. Palm Beach: \$475/sq. ft.