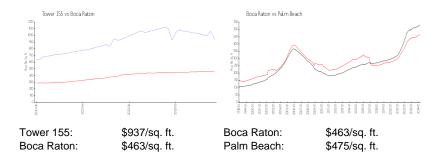

ve listings for sale: 16
Building inventory for sale: 12%
Number of sales over the last 12 months: 11
Number of sales over the last 6 months: 6
Number of sales over the last 3 months: 4



Tower 155

Address: 155 E Boca Raton Rd, Boca Raton, FL 33432 Phone: +1 561-283-1000

1 110110. 11 001 200 11

### **Recent Sales**

| Unit # | Size        | Closing Date | Sale Price  | PPSF    |
|--------|-------------|--------------|-------------|---------|
| 1114   | 1,952 sq ft | Mar 2024     | \$1,764,000 | \$904   |
| 519    | 2,571 sq ft | Feb 2024     | \$2,130,000 | \$828   |
| 907    | 1,969 sq ft | Feb 2024     | \$2,150,000 | \$1,092 |
| 818    | 1,240 sq ft | Feb 2024     | \$1,030,738 | \$831   |
| 715    | 2,570 sq ft | Feb 2024     | \$2,250,000 | \$875   |

#### **Market Information**



## **Inventory for Sale**

| Tower 155  | 13% |
|------------|-----|
| Boca Raton | 3%  |
| Palm Beach | 3%  |





# Avg. Time to Close Over Last 12 Months

Tower 155 78 days Boca Raton 57 days Palm Beach 56 days