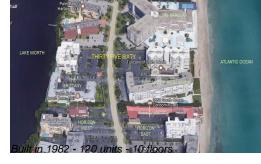

#### **Building Information**

| Number of units:                         | 120 |
|------------------------------------------|-----|
| Number of active listings for rent:      | 0   |
| Number of active listings for sale:      | 7   |
| Building inventory for sale:             | 5%  |
| Number of sales over the last 12 months: | 7   |
| Number of sales over the last 6 months:  | 3   |
| Number of sales over the last 3 months:  | 1   |

## **Building Association Information**

Thirty-Five Sixty Condominium 3560 Condominium Associates Inc 3560 South Ocean Boulevard Palm Beach, FL 33480 Phone: (561) 588-2323