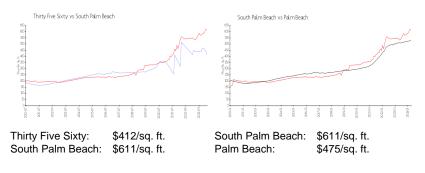

#### **Inventory for Sale**

| Thirty Five Sixty | 6% |
|-------------------|----|
| South Palm Beach  | 6% |
| Palm Beach        | 3% |

## Avg. Time to Close Over Last 12 Months

| Thirty Five Sixty | 128 days |
|-------------------|----------|
| South Palm Beach  | 75 days  |
| Palm Beach        | 56 days  |