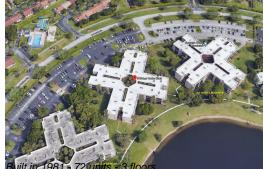

# Unit 314 - Olive Leaf at Las Verdes

314 - 5190 Las Verdes Cir, Delray Beach, FL, Palm Beach 33484

## **Building Information**

| 72 |
|----|
| 0  |
| 0  |
| 0% |
| 4  |
| 1  |
| 0  |
|    |