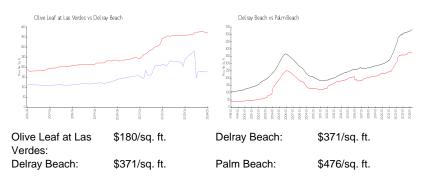

## **Market Information**

#### **Inventory for Sale**

| Olive Leaf at Las Verdes | 0% |
|--------------------------|----|
| Delray Beach             | 2% |
| Palm Beach               | 3% |

#### Avg. Time to Close Over Last 12 Months

| Olive Leaf at Las Verdes | 50 days |
|--------------------------|---------|
| Delray Beach             | 54 days |
| Palm Beach               | 57 days |