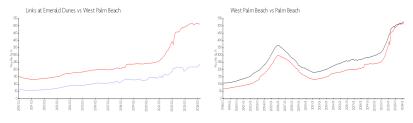

#### **Market Information**

Links at Emerald

\$239/sq. ft.

West Palm Beach: \$511/sq. ft.

Dunes:

West Palm Beach: Palm Beach: \$475/sq. ft. \$511/sq. ft.