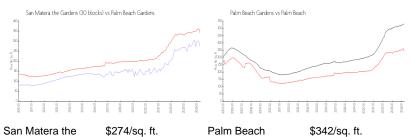

#### **Market Information**

San Matera the Gardens (30 blocks):

\$274/sq. ft.

Palm Beach \$342/sq. ft.

Gardens:

Gardens:

Palm Beach: \$475/sq. ft.