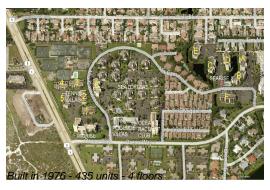

Number of units: 435
Number of active listings for rent: 0
Number of active listings for sale: 25
Building inventory for sale: 5%
Number of sales over the last 12 months: 21
Number of sales over the last 6 months: 9
Number of sales over the last 3 months: 4

### **Building Association Information**

Jupiter Ocean & Racquet Club AssociationAddress: 1605 U.S. 1, Jupiter, FL 33477 Phone:(561) 747-5331

http://jorcinc.net/site/