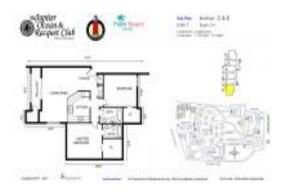

# Unit Sea Rise C-101 - Jupiter Ocean & Racquet Club

Sea Rise C-101 - 1605 S US Hwy 1, Jupiter, FL, Palm Beach 33477

#### **Unit Information**

 MLS Number:
 RX-10974410

 Status:
 Active

 Size:
 1,183 Sq ft.

 Pedrooms:
 2

Bedrooms: 2 Full Bathrooms: 2 Half Bathrooms: 0

Parking Spaces: Assigned, Guest, Vehicle Restrictions

 View:
 Lake