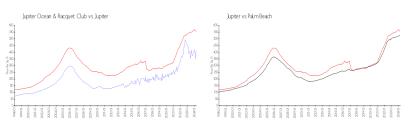

## **Market Information**

Jupiter Ocean & \$413/sq. ft. Jupiter: \$557/sq. ft.

Racquet Club:

Jupiter: \$557/sq. ft. Palm Beach: \$475/sq. ft.

## **Inventory for Sale**

Jupiter Ocean & Racquet Club6%Jupiter3%Palm Beach3%

#### Avg. Time to Close Over Last 12 Months

Jupiter Ocean & Racquet Club63 daysJupiter66 daysPalm Beach56 days