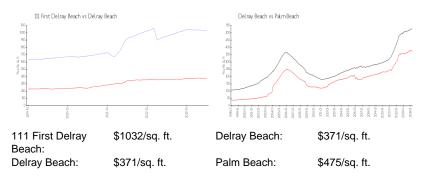

#### **Market Information**

#### **Inventory for Sale**

| 111 First Delray Beach | 9% |
|------------------------|----|
| Delray Beach           | 3% |
| Palm Beach             | 3% |

distant.

122-

THE REAL PROPERTY NAME.