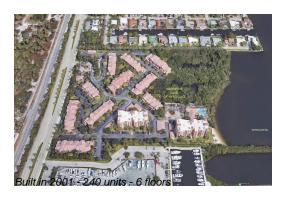

# **Building Information**

Number of units: 240
Number of active listings for rent: 0
Number of active listings for sale: 14
Building inventory for sale: 5%
Number of sales over the last 12 months: 11
Number of sales over the last 6 months: 3
Number of sales over the last 3 months: 1

#### **Building Association Information**

Mariner's cay condos and townhomes

Address: 1200 Scotia Dr #206,

Hypoluxo, FL 33462 Phone: +1 561-588-1117