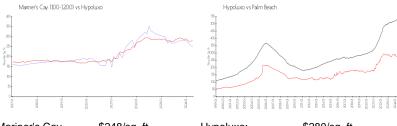

#### **Market Information**

Mariner's Cay \$248/sq. ft. Hypoluxo: \$280/sq. ft. (100-1200):

Hypoluxo: \$280/sq. ft. Palm Beach: \$475/sq. ft.