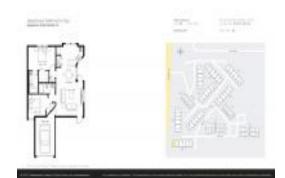

# Unit 900 Scotia Dr # 206 - Mariner's Cay (100-1200)

900 Scotia Dr # 206 - 100 Scotia Dr, Hypoluxo, FL, Palm Beach 33462

#### **Unit Information**

 MLS Number:
 RX-10974451

 Status:
 Active

 Size:
 1,396 Sq ft.

 Bedrooms:
 2

 Full Bathrooms:
 2

Full Bathrooms: 2 Half Bathrooms: 0

Parking Spaces: 2+ Spaces, Assigned, Guest

 View:
 Marina,Other

 Rental Price:
 \$2,400

 List PPSF:
 \$2

 Valuated Price:
 \$265,000

 Valuated PPSF:
 \$247

The above valuated price is a baseline figure that does not take into account any specific renovation, upgrade, split, merge, or deterioration of the unit.