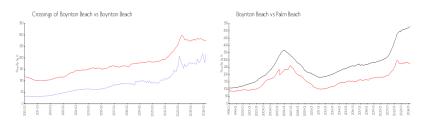

# Unit 35 Crossings Cir # F - Crossings of Boynton Beach

35 Crossings Cir # F - 1-35 Crossings Cir, Boynton Beach, FL, Palm Beach 33435

#### **Unit Information**

 MLS Number:
 RX-10974494

 Status:
 Active

 Size:
 953 Sq ft.

 Bedrooms:
 2

 Full Bathrooms:
 1

Half Bathrooms: 0

Parking Spaces: Assigned, Guest

View:

 Rental Price:
 \$2,130

 List PPSF:
 \$2

 Valuated Price:
 \$205,000

 Valuated PPSF:
 \$215

The above valuated price is a baseline figure that does not take into account any specific renovation, upgrade, split, merge, or deterioration of the unit.