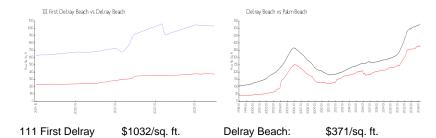

# **Market Information**

Palm Beach:

\$475/sq. ft.

Inventory for Sale

Beach:

Delray Beach:

111 First Delray Beach 9% Delray Beach 3% Palm Beach 3%

# Avg. Time to Close Over Last 12 Months

\$371/sq. ft.

111 First Delray Beach 70 days Delray Beach 54 days Palm Beach 56 days