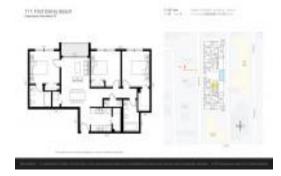

# Unit 401 - 111 First Delray Beach

401 - 111 SE 1 Ave, Delray Beach, FL, Palm Beach 33444

#### **Unit Information**

 MLS Number:
 RX-10974520

 Status:
 Active

 Size:
 1,450 Sq ft.

Bedrooms: 3
Full Bathrooms: 2
Half Bathrooms: 1

Parking Spaces: Garage - Building

 View:
 Pool

 Rental Price:
 \$15,000